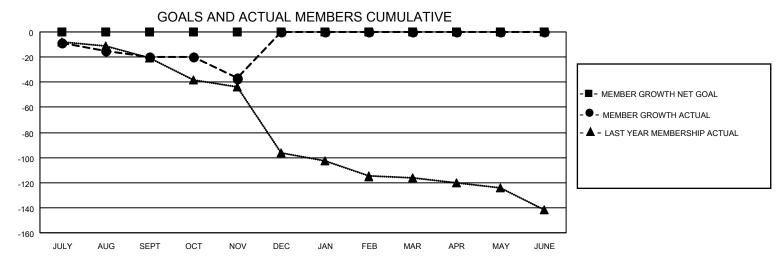

## District 105 N

| Clubs RESULTS FOR 2021-2022 |   |   |   | Members  RESULTS FOR 2021-2022 |   |    |    |
|-----------------------------|---|---|---|--------------------------------|---|----|----|
|                             |   |   |   |                                |   |    |    |
| JULY/AUG/SEPT               | 0 | 0 | 2 | JULY/AUG/SEPT                  | 0 | 21 | 37 |
| OCT/NOV/DEC                 | 0 | 0 | 0 | OCT/NOV/DEC                    | 0 | 21 | 36 |
| JAN/FEB/MAR                 | 0 | 0 | 0 | JAN/FEB/MAR                    | 0 | 0  | 0  |
| APR/MAY/JUNE                | 0 | 0 | 0 | APR/MAY/JUNE                   | 0 | 0  | 0  |

Results as of: 11/30/2021